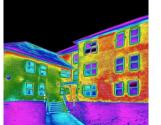

#### **Critical Infrastructure Monitoring**

- Thermal surveillance of critical assets (oil. gas. nuclear)
- Railways, ports & grid monitoring
- Automated perimeter security
- Long-range threat detection